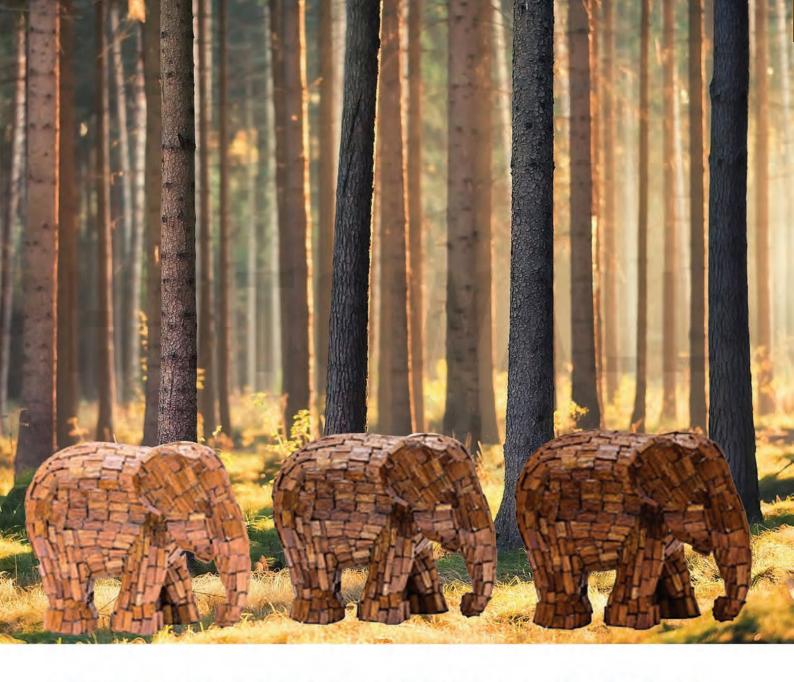

#### **IN THE WOODS GOLDEN OAK**

#### **IN THE WOODS DEEP OAK**

Artist: Wachira Srichan

| Size: | SRP: | Availability: |
|-------|------|---------------|
| 15cm  | D    | NOW           |
| 20cm  | D    | NOW           |
| 30cm  | D    | NOW           |
| 75cm  | D    | NOW           |

#### **IN THE WOODS SMOKED OAK**

Artist: Wachira Srichan

| SRP: | Availability: |
|------|---------------|
| D    | NOW           |
|      | D<br>D        |