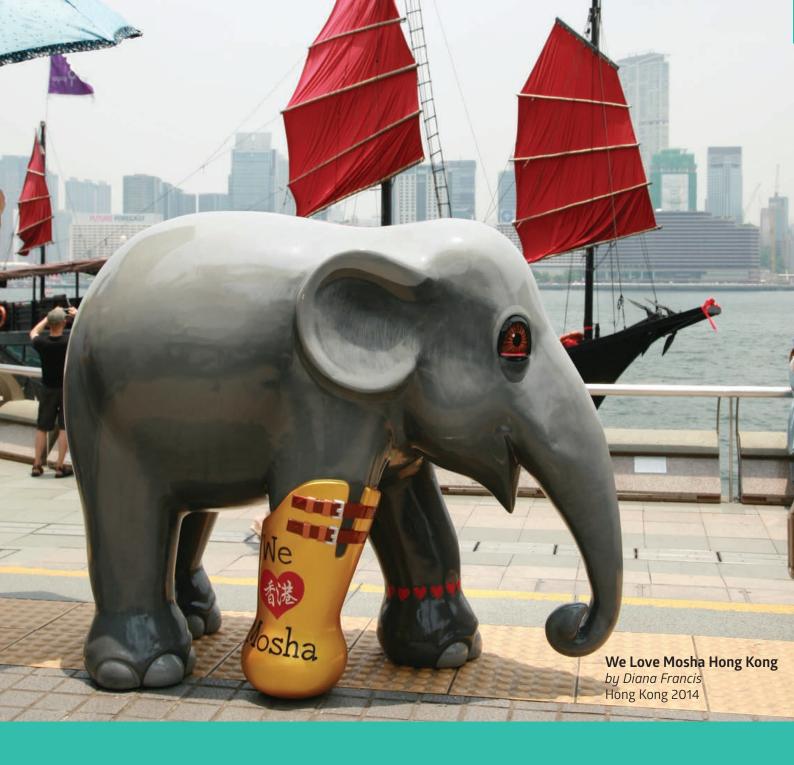

#### **WE LOVE MOSHA GLOBAL**

**Artist**: Diana Francis

Mosha is the inspiration behind Elephant Parade and is the centrepiece in all our Elephant Parade Collections. She has a prosthetic leg just like she has in real life! For every parade, there is always Mosha with the host city painted on her front left leg.