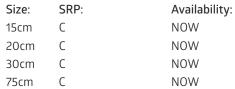

| Size: | SRP: | Availability: |
|-------|------|---------------|
| 10cm  | C    | NOW           |
| 15cm  | C    | NOW           |
| 20cm  | C    | NOW           |
| 75cm  | C    | NOW           |
|       |      |               |