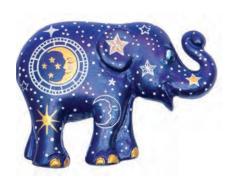

#### ONCE UPON A STAR

Khun Soraida Salwala, the founder of FAE.

Mosha means star in the Karen language and is the name of the world's first elephant to have received a prosthetic leg after having lost a limb to a landmine on the Thai-Myanmar border.