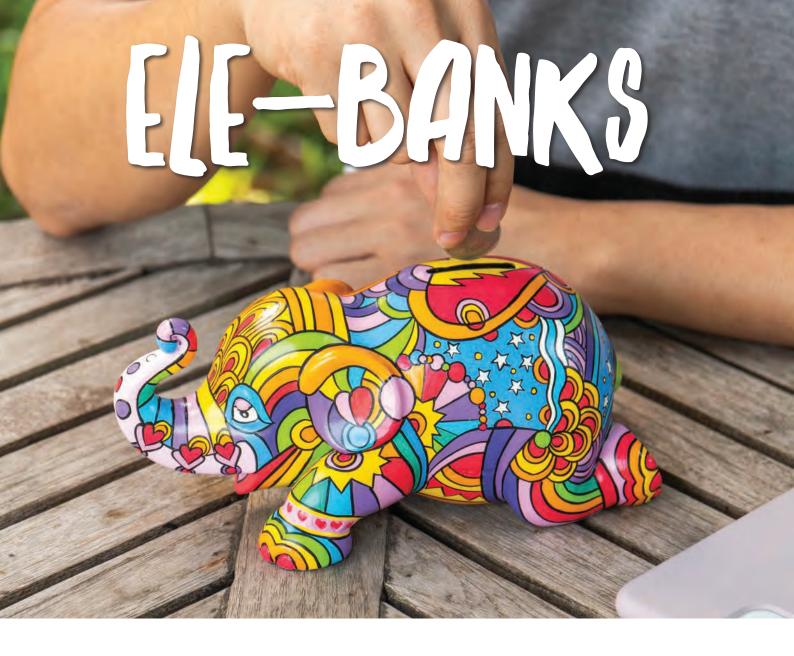

#### ELE-BANK DELFT BLUE

Artist: Studio Chiang Mai

A charming handpainted elephant money bank. Keep the spare pennies safe inside of a decorated hole at the top of the elephant, easily collect the money through an opening on the bottom.

Size: SRP: Availability: 15cm B NOW

#### ELE-BANK FOREVER LOVE

Artist: Julalak Kamsura

The beauty of nature inspires magic. Dream big and reach the sky.

Size:SRP:Availability:15cmBNOW

#### ELE-BANK LAZIE-MAZIE

Artist: Howie Green

Like the lady in the Marlene Dietrich song Lazy Mazy is the simply the "Laziest Gal in Town"! Decorated in psychedelic splendour reminiscent of ancient Asian fabrics and scrolls she is also one of the loveliest!

#### ELE-BANK LUCKY HAPPY

Artist: Chakrit Choochalerm

Riches aren't just for royalty. Treats are for everyone, especially elephants!!

Size: SRP: Availability: 15cm B NOW

#### ELE-BANK RAINBOWBANK

Artist: Nipon Kaewkumdee

A charming handpainted elephant money bank. Keep the spare pennies safe inside of a decorated hole at the top of the elephant, easily collect the money through an opening on the bottom.

## ELE-BANK UNDER THE RAINBOW

Artist: Chakrit Choochalerm

A fun way to save as well as a beautiful ornament. Perfect for baby showers, christenings, birthdays and beyond as a special gift that also gives back to elephant conservation.