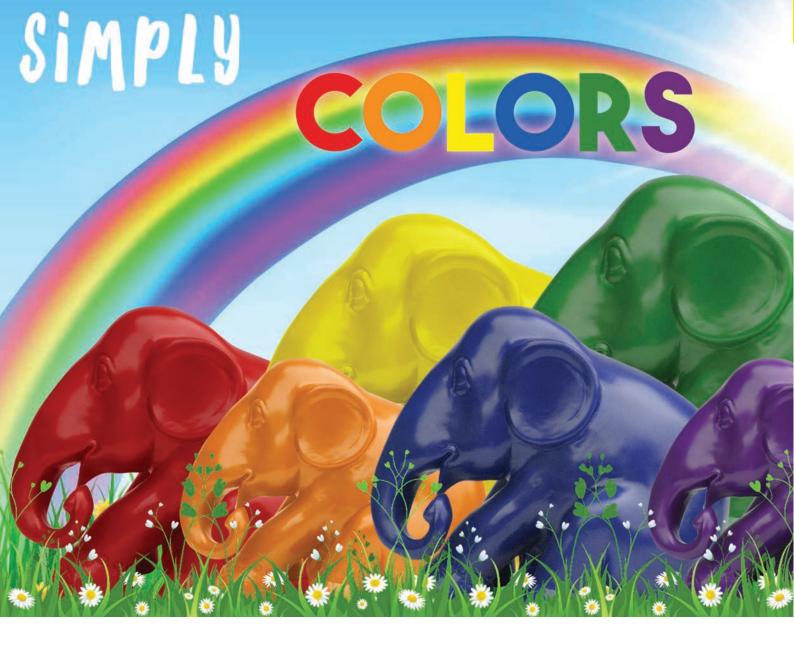

#### SIMPLY BLACK

Artist: Studio Chiang Mai

| Size: | SRP: | Availability: |
|-------|------|---------------|
| 10cm  | Α    | NOW           |
| 15cm  | Α    | NOW           |
| 20cm  | Α    | NOW           |
| 30cm  | Α    | NOW           |
| 75cm  | Α    | NOW           |
|       |      |               |

## SIMPLY GREEN

Artist: Studio Chiang Mai

## SIMPLY INDIGO

Artist: Studio Chiang Mai

| Size: | SRP: | Availability: |
|-------|------|---------------|
| 10cm  | Α    | NOW           |
| 15cm  | Α    | NOW           |
| 20cm  | Α    | NOW           |
| 30cm  | Α    | NOW           |
| 75cm  | Α    | NOW           |

## SIMPLY ORANGE

Artist: Studio Chiang Mai

| Size: | SRP: | Availability: |
|-------|------|---------------|
| 10cm  | Α    | NOW           |
| 15cm  | Α    | NOW           |
| 20cm  | Α    | NOW           |
| 30cm  | Α    | NOW           |
| 75cm  | Α    | NOW           |

## SIMPLY RED

Artist: Studio Chiang Mai

| (NEW) |
|-------|
|       |
|       |

| SRP: | Availability |
|------|--------------|
| Α    | NOW          |
|      | A<br>A<br>A  |

## SIMPLY VIOLET

Artist: Studio Chiang Mai

## SIMPLY WHITE

Artist: Studio Chiang Mai

| Size: | SRP: | Availability: |
|-------|------|---------------|
| 10cm  | Α    | NOW           |
| 15cm  | Α    | NOW           |
| 20cm  | Α    | NOW           |
| 30cm  | Α    | NOW           |
| 75cm  | Α    | NOW           |

## SIMPLY YELLOW

Artist: Studio Chiang Mai