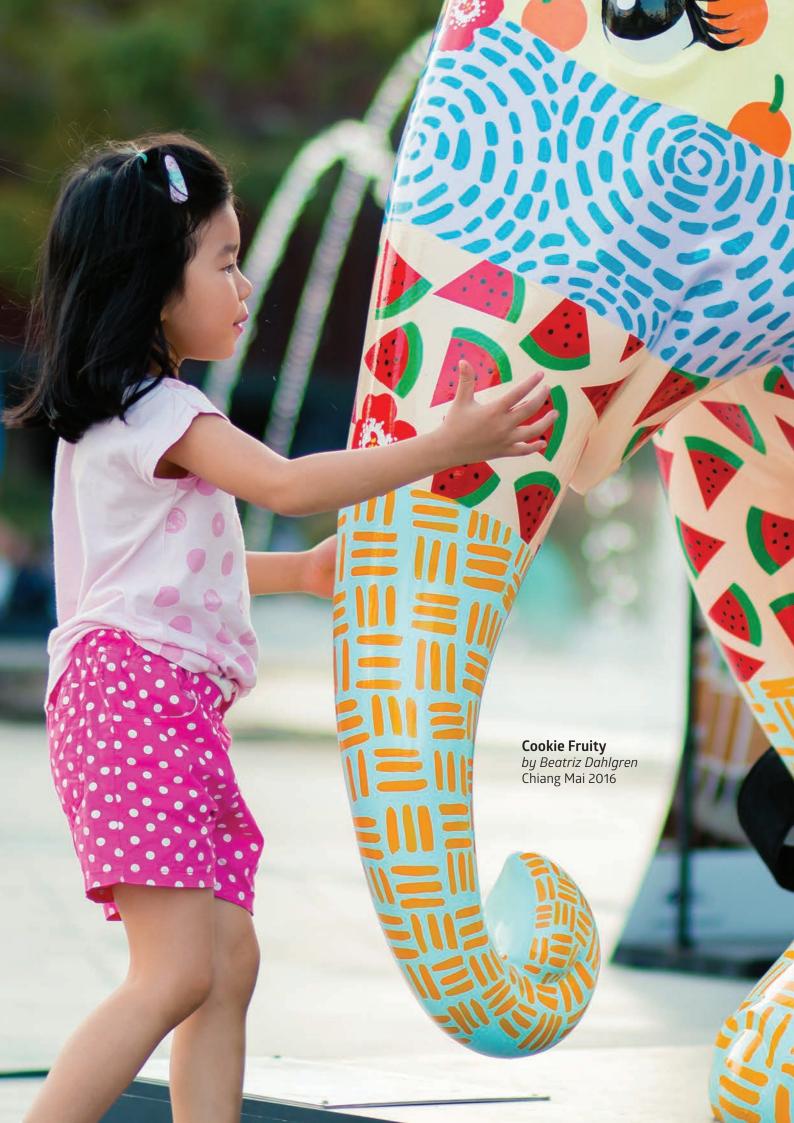

#### **WE LOVE MOSHA GLOBAL**

**Artist**: Diana Francis

Mosha is the inspiration behind Elephant Parade and is the centrepiece in all our Elephant Parade Collections. She has a prosthetic leg just like she has in real life! For every parade, there is always Mosha with the host city painted on her front left leg.