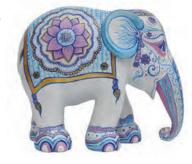

#### AMAZING LOTUS

**Artist**: Narin Kantawong *Trier - Luxembourg 2013* 

The Lotus is the symbol of unity, purity and inner peace. For me, this fantastic and vibrant elephant is the homeland of all creatures, who side by side, wander through the circle of life.

| Size: | SRP: | Availability: |
|-------|------|---------------|
| 10cm  | C    | NOW           |
| 15cm  | C    | NOW           |
| 20cm  | C    | NOW           |
| 75cm  | C    | NOW           |
|       |      |               |