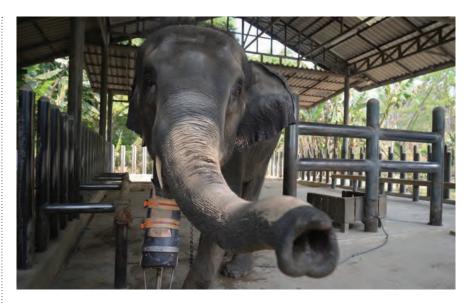

#### Be part of it.

Mosha with her prosthetic legs at FAE 2019

#### ONCE UPON A STAR

Khun Soraida Salwala, the founder of FAE.

Mosha means star in the Karen language and is the name of the world's first elephant to have received a prosthetic leg after having lost a limb to a landmine on the Thai-Myanmar border.

When Mosha was only seven months old, she was walking in the jungle with her mother, a logging elephant, when she stepped onto a landmine and lost part of her right front leg. Mosha was fortunate to have had a mahout who cared and had resources enough to contact Friends of the Asian Elephant, home to the world's first elephant hospital, where she was rushed to. Her life was saved and her wound treated, but Mosha began to shun both food and company.

Again, chance and fortune led to a meeting with Dr. Therdchai Jivacate an orthopaedic surgeon who made Mosha her first prosthetic leg from plastic, sawdust and metal, which has the ability to support her weight (adult elephants weigh around 5 tonnes) as well as offer her mobility, much needed in an active and naughty young elephant!

As Mosha has grown, she has had to be fitted with a new prosthesis and now at 14 years old, she is a healthy and vibrant young elephant with a long life ahead of her. She will need a new prosthesis every year until she stops growing at 20 years old.