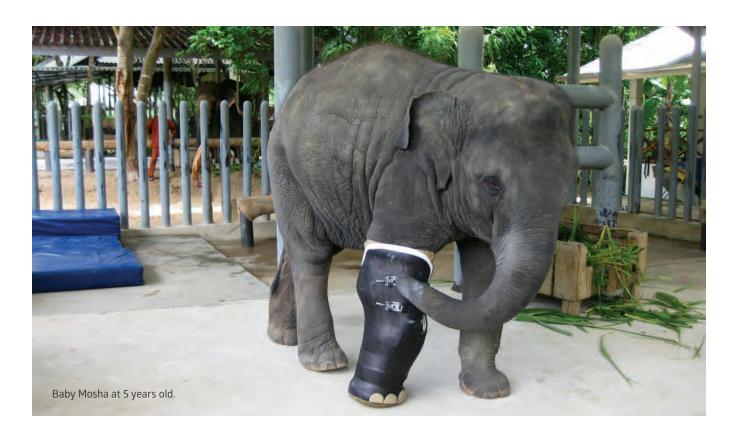

#### ONCE UPON A STAR

Khun Soraida Salwala, the founder of FAE.

Mosha means star in the Karen language and is the name of the world's first elephant to have received a prosthetic leg after having lost a limb to a landmine on the Thai-Myanmar border.

When Mosha was only seven months old, she was walking in the jungle with her mother, a logging elephant, when she stepped onto a landmine and lost part of her right front leg. Mosha was fortunate to have had a mahout who cared and had resources enough to contact Friends of the Asian Elephant, home to the world's first elephant hospital, where she was rushed to. Her life was saved and her wound treated, but Mosha began to shun both food and company.

Again, chance and fortune led to a meeting with Dr. Therdchai Jivacate an orthopaedic surgeon who made Mosha her first prosthetic leg from plastic, sawdust and metal, which has the ability to support her weight (adult elephants weigh around 5 tonnes) as well as offer her mobility, much needed in an active and naughty young elephant!

As Mosha has grown, she has had to be fitted with a new prosthesis and now at 14 years old, she is a healthy and vibrant young elephant with a long life ahead of her. She will need a new prosthesis every year until she stops growing at 20 years old.