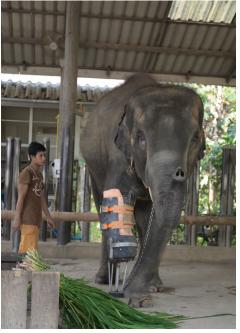

#### HOW IT ALL BEGAN

One of Mosha's prosthetic legs.

"WE WANTED TO
HELP MOSHA &
CREATE SOMETHING
STRUCTURAL
THAT WOULD BE
PROFITABLE IN
THE LONG RUN.
THIS IS THE ONLY
WAY IN WHICH
WE CAN PROVIDE
THE ELEPHANT
A SUSTAINABLE
FUTURE"

Again, chance and fortune led to a meeting with Dr. Therdchai Jivacate an orthopaedic surgeon who made Mosha her first prosthetic leg from plastic, sawdust and metal, which has the ability to support her weight (adult elephants weigh around 5 tonnes) as well as offer her mobility, much needed in an active and naughty young elephant!

As Mosha has grown, she has had to be fitted with a new prosthesis and now at 14 years old, she is a healthy and vibrant young elephant with a long life ahead of her. She will need a new prosthesis every year until she stops growing at 20 years old.