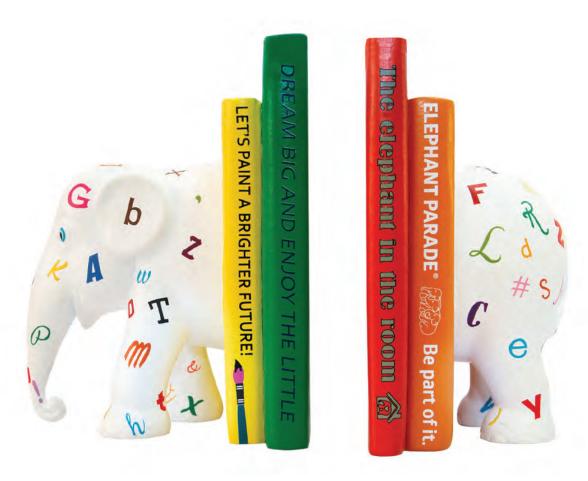

# LET'S PAINT A BRIGHTER FUTURE!

Elephant Parade® is a social enterprise and runs the world's largest art exhibition of decorated elephant statues. Created by artists and celebrities, each Elephant Parade statue is a unique art piece. The life-size, baby elephant statues are exhibited in international cities and raise awareness for the need for elephant conservation.

Limited edition, handcrafted replicas and a select range of products are created from the exhibition elephants. 20% of Elephant Parade net profits are donated to elephant welfare and conservation projects.

#### Be part of it.

Mosha with her prosthetic legs at FAE 2019