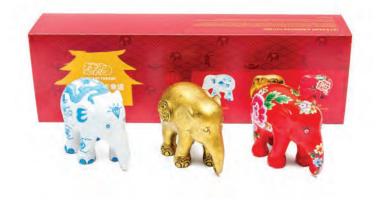

#### **FORTUNE**

This Chinese themed gift pack contains 3 x 7cm replicas:

Bobo by Chico Chicano

**Lucky Coins** by Santi Takaew

**Peony Rose** by Nipon Kaewkumdee

Size:SRP:Availability:3x7cmSPNOW