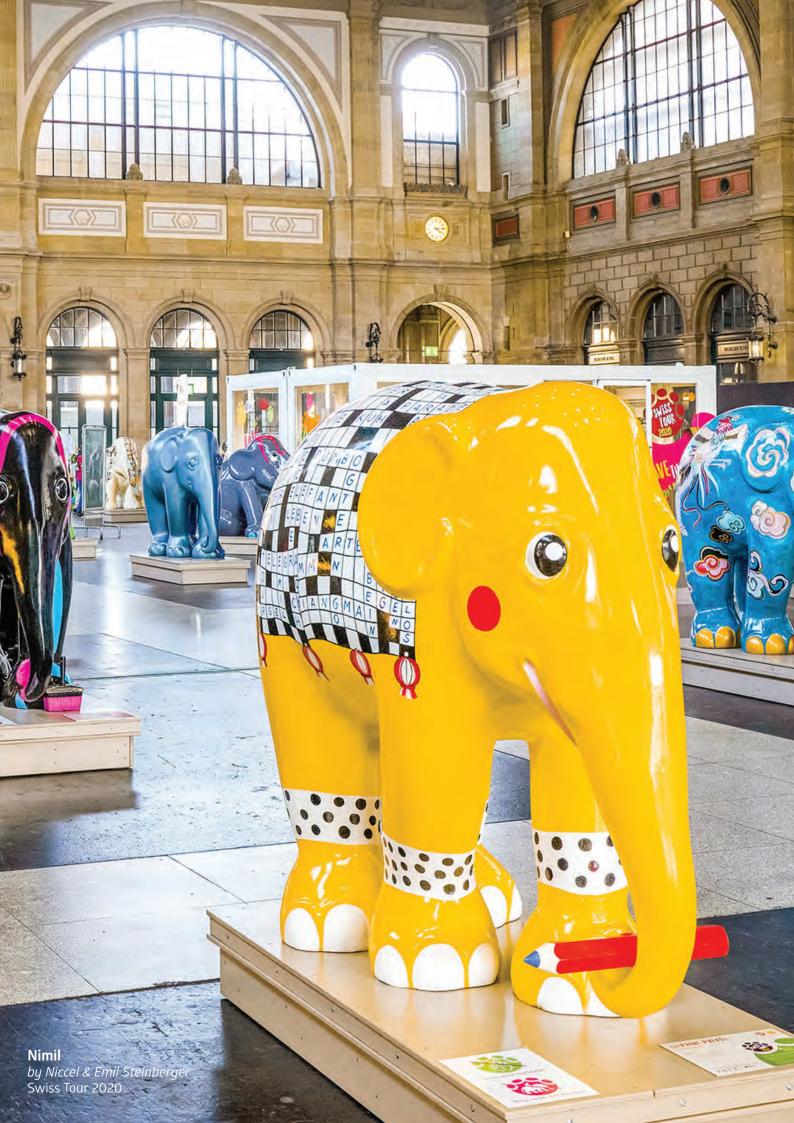

#### **NIMIL**

Artist: Niccel & Emil Steinberger Swiss Tour 2020

Nimil is a master in thinking and remembering. Nimil solves every riddle ... always with a dash of humour.

| Size: | SRP: | Availability: |
|-------|------|---------------|
| 10cm  | C    | NOW           |
| 15cm  | C    | NOW           |
| 20cm  | C    | NOW           |
| 30cm  | C    | NOW           |
| 75cm  | C    | NOW           |
|       |      |               |