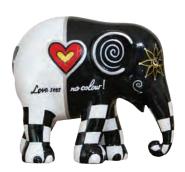

# LOVE SEES NO COLOUR

**Artist**: Maureen Knobben *Ootmarsum 2020* 

People often think inside of boxes. Something is either black or white, which makes us less tolerant of each other. People are also sometimes opposed in terms of black and white. But with "Love Sees No Colour!", love connects everything. If we try to be better towards each other, then the world looks a lot more beautiful.

| Size: | SRP: | Availability: |
|-------|------|---------------|
| 10cm  | В    | NOW           |
| 15cm  | В    | NOW           |
| 20cm  | В    | NOW           |
| 30cm  | В    | NOW           |
| 75cm  | В    | NOW           |
|       |      |               |