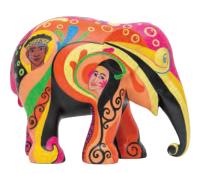

cm  | C    | NOW          |
| 20cm  | C    | NOW          |
| 30cm  | C    | NOW          |
| 75cm  | C    | NOW          |

# PLUMAGE IN THE WIND

Artist: Supawadee Fankom Europe Travelling Herd 2021







Light flying feathers blowing in the wind. When they assemble on the elephant, they somehow gather strength as if to protect him and keep him warm. Just like our emotion which is constantly affected by all kinds of factors around us until in the end it turns to strength and immunity to protect us.

| Size: | SRP: | Availability: |
|-------|------|---------------|
| 10cm  | C    | NOW           |
| 15cm  | C    | NOW           |
| 20cm  | C    | NOW           |
| 30cm  | C    | NOW           |
| 75cm  | C    | NOW           |

#### **PSYCHO**

**Artist**: Pimprapa Dumdej *Emmen 2010* 



The Sixties: 'One Love', Indians, hallucinations. For me the inspiration for my work and therefore also for my elephant.

| SRP: | Availability: |
|------|---------------|
| C    | NOW           |
|      | C<br>C<br>C   |

#### **SAMENSPEL**

**Artist**: Ton Schulten *Ootmarsum 2020* 







Emotion and enchantment: that is the colorful world of artist Ton Schulten (1938, Ootmarsum-Netherlands). A world in harmony and peace. An "interplay" ("samenspel") between humans and animals in which we all have a role to play in achieving that world in harmony and peace.

| Size: | SRP: | Availability: |
|-------|------|---------------|
| 10cm  | C    | NOW           |
| 15cm  | C    | NOW           |
| 20cm  | C    | NOW           |
| 30cm  | C    | NOW           |
| 75cm  | C    | NOW           |