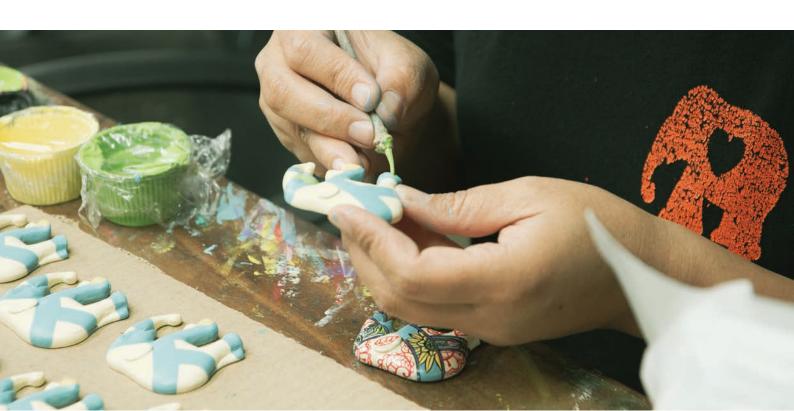

# EACH ELEPHANT PARADE STATUE IS A UNIQUE PIECE OF HANDCRAFTED ART!

After our first Elephant Parade exhibitions, it became very clear that many people loved our elephants. But unfortunately, not everyone could afford to purchase an original life sized baby elephant. So we decided to reproduce the elephants into replicas so that our elephants were accessible to a larger audience. And they could take a special memento from our exhibitions with them.

All our replicas are hand-crafted in Chiang Mai, Thailand by a team of skilled artisans. Not every parade elephant is re-invented as some elephants are too detailed or the style is too complicated. Prices vary due to the complexity of the design.