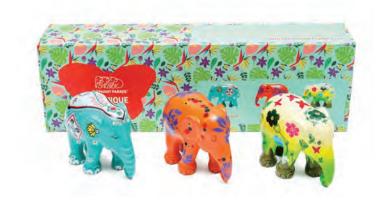

#### **EXOTIQUE**

This Indian themed gift pack contains 3 x 7cm replicas:

**India** by Rasamee Kongchan

**Deep Inside** by Sohn Jinah

Soek by Studio Ping

Size: SRP: Availability: 3x7cm SP NOW