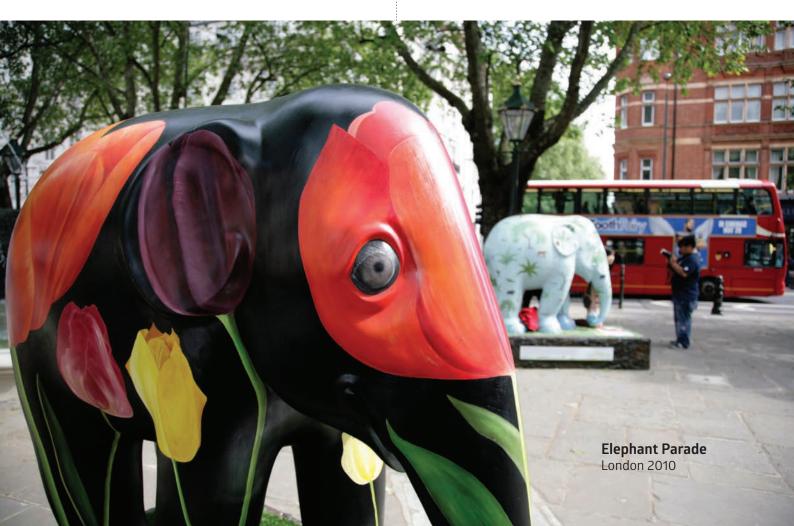

#### **EKO**

Artist: Paul Kidby London 2010

The design for v is influenced by Indian patterns in a palette of blue and golds; a vine grown from the bottom of the trunk up and over the elephants back in a living canopy like an exotic blanket. Swinging amid the branches are orang-oetans to reflect the sponsoring charity The orangutan Foundation.