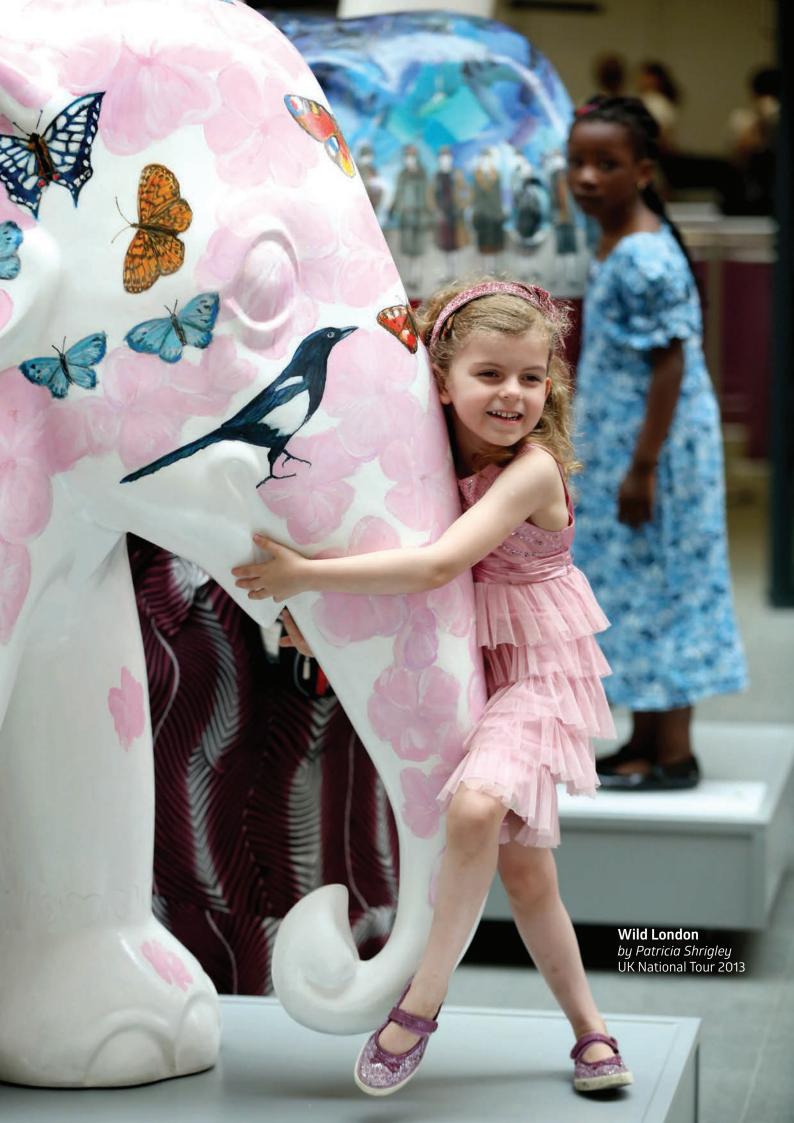

# UNITED KINGDOM

#### A LOVE STORY

Artist: Kesorn Mueanpang UK National Tour 2013

Elephants have greeting ceremonies when a friend that has been away returns to the group. Like people, they cry, they play and they love.