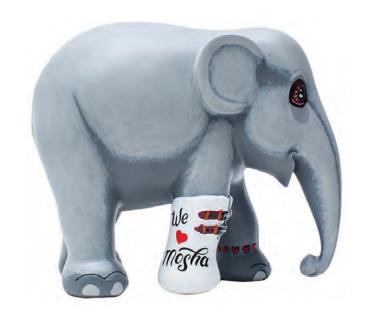

#### **WE LOVE MOSHA GLOBAL**

**Artist**: Diana Francis

Mosha is the inspiration behind Elephant Parade and is the centrepiece in all our Elephant Parade Collections. She has a prosthetic leg just like she has in real life! For every parade, there is always Mosha with the host city painted on her front left leg.