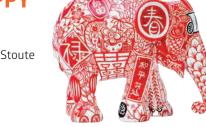

# LITTLE HAPPY (XIAO LE)

**Artist**: Priscilla Teoh-Stoute *Dubai 2019* 

A fascinating Chinese art of paper cutting motifs and all the words of blessings make this elephant an auspicious one.

| Size: | SRP: | Availability: |
|-------|------|---------------|
| 10cm  | С    | NOW           |
| 15cm  | С    | NOW           |
| 20cm  | C    | NOW           |
| 30cm  | C    | NOW           |
| 75cm  | C    | NOW           |