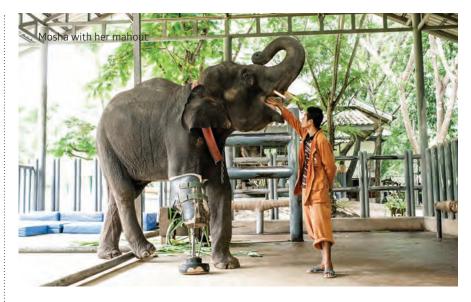

#### Be part of it.

Mosha with her prosthetic legs at FAE 2019

Above: Soraida Salwala, the founder of the FAE Hospital with Mosha and her mahout, Palahdee.

Left: Mosha, and her mahout

#### ONCE UPON A STAR

Khun Soraida Salwala, the founder of FAE.

Mosha means star in the Karen language and is the name of the world's first elephant to have received a prosthetic leg after having lost a limb to a landmine on the Thai-Myanmar border.

When Mosha was only seven months old, she was walking in the jungle with her mother, a logging elephant, when she stepped onto a landmine and lost part of her right front leg. Mosha was fortunate to have had a mahout who cared and had resources enough to contact Friends of the Asian Elephant, home to the world's first elephant hospital, where she was rushed to. Her life was saved and her wound treated, but Mosha began to shun both food and company.