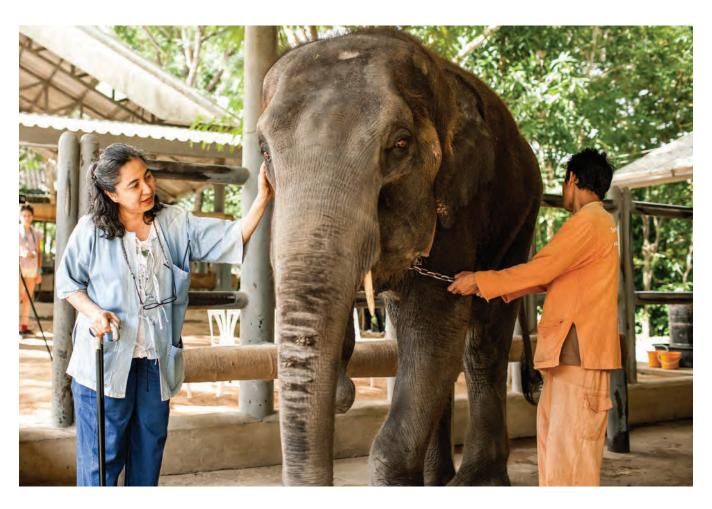

Above: Soraida Salwala, the founder of the FAE Hospital with Mosha and her mahout, Palahdee.

Left: Mosha, and her mahout

#### ONCE UPON A STAR

Khun Soraida Salwala, the founder of FAE.

Mosha means star in the Karen language and is the name of the world's first elephant to have received a prosthetic leg after having lost a limb to a landmine on the Thai-Myanmar border.

When Mosha was only seven months old, she was walking in the jungle with her mother, a logging elephant, when she stepped onto a landmine and lost part of her right front leg. Mosha was fortunate to have had a mahout who cared and had resources enough to contact Friends of the Asian Elephant, home to the world's first elephant hospital, where she was rushed to. Her life was saved and her wound treated, but Mosha began to shun both food and company.