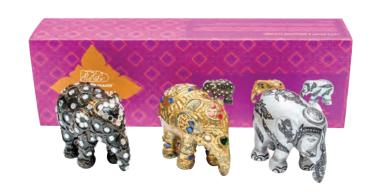

#### **SUKOTHAI**

This Thai themed gift pack contains 3 x 7cm replicas:

Radja by Wilairat Tano

**Dheva Ngan** by Watchira Srichan

Kasastra by Wilairat Tano

Size:SRP:Availability:3x7cmSPNOW