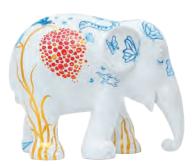

# BEAUTY IN FREEDOM

**Artist**: Noppawan Nuansiri *Trier - Luxembourg 2013* 

A symbol of freedom, the butterfly flies where it may, drifting through time but always lighting the way to spring.

| SRP: | Availability |
|------|--------------|
| В    | NOW          |
|      | B<br>B       |