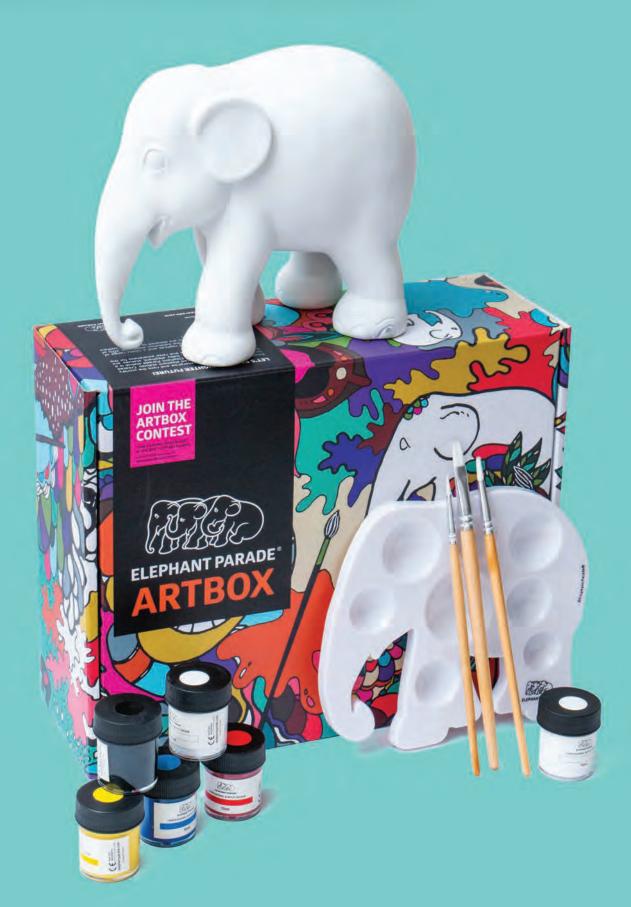

# ARTBOX

#### **CREATE YOUR OWN ELEPHANT!**

#### **ARTBOX**

#### JOIN THE ARTBOX CONTEST!

Please encourage your customers to become an Elephant Parade Superstar!

Make sure they join our international Artbox competition by purchasing an Artbox and sending in their design.

The first prize in the competition sees their design painted on a full-sized elephant in one of our upcoming exhibitions!

They will also receive a 30cm replica of their design.

They need to submit their design by sending pictures of their elephant complete with full details to: artboxcontest@ elephantparade.com.

#### Artbox - 15cm

Each Artbox contains:

- 1 x 15cm blank elephant
- 1x Red artist acrylic paint
- 1 x Yellow artist acrylic paint
- 1 x Blue artist acrylic paint
- 1x Black artist acrylic paint
- 2 x White artist acrylic paint
- 1x Large artist brush
- 1x Medium artist brush
- 1x Small artist brush