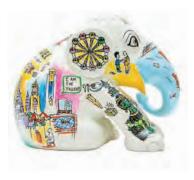

# ELEPHANT IN THE SPOTLIGHT

Li Bingbing is a Chinese actress and singer who created an elephant for the Dana Point 2013 parade.

One Hundred Flowers by Li Bingbing Dana Point 2013

"One Hundred Flowers, painted by Henri Ly at Li BingBings request. The design of this ele is based on the idea of '100 APRICOT FLOWERS' by Li BingBing. Li BingBing wanted the elephant to be feminine and beautiful. She was filming Transformer4 in the USA and aimed to sign the completed elephant with the title "One Hundred Flowers" because she has won the Hundred Flowers Awards in 2008, which is the Chinese equivalent of the Oscars, and the apricot blossom is her birth month."

# ONE HUNDRED FLOWERS

Artist: Li BingBing
Dana Point 2013

One Hundred Flowers is painted by Henri Ly at Li Bing Bing's request. The design of this elephant is based on the idea of "100 APRICOT FLOWERS" by Li BingBing. Li BingBing wanted the elephant to be feminine and beautiful. "One Hundred Flowers" because she has won the Hundred Flowers Awards in 2008, which is the Chinese equivalent of the Oscars, and the apricot blossom is her birth month flower.