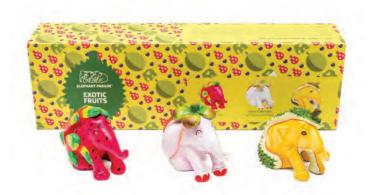

#### **EXOTIC FRUITS**

This Exotic Fruits inspired gift pack contains 3 x 7cm replicas:

**Delightful Durian** by Natchai Posila

**Queen of the Fruit** by Pitipong Pothiwan

**Dragonfruit** by Natchai Posila

Size:SRP:Availability:3x7cmSPNOW