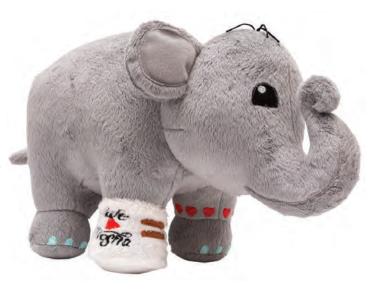

#### **MOSHA PLUSH**

by Studio Chiang Mai

Little ones are guaranteed to fall in love with the Mosha Plush soft toy. The beautiful story of Mosha, the baby elephant, who became the first elephant in the world is to have ever had a prosthetic leg shows that whatever happens, we can overcome our struggles with a little bit of help, love and care. Mosha is the perfect play companion.