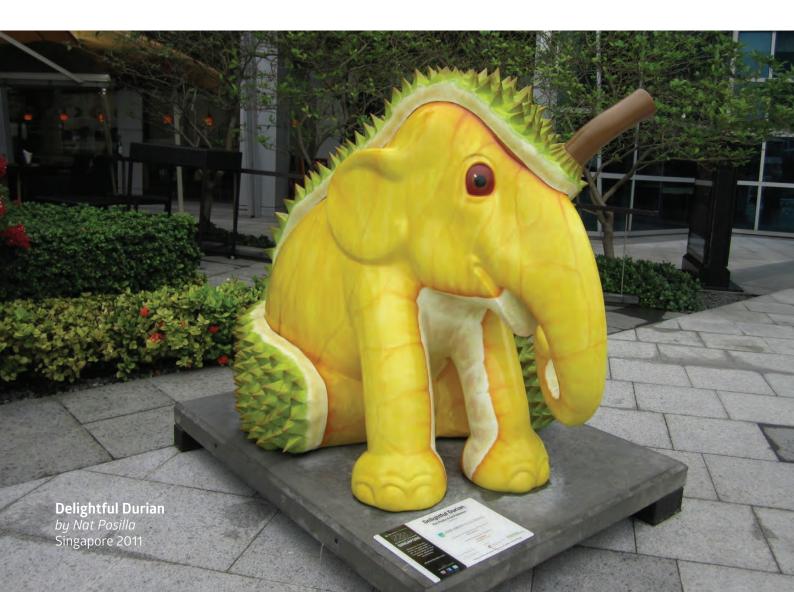

#### **RETURN OF DELIGHTFUL DURIAN**

**Artist**: Nat Posilla *Singapore 2011* 

Everyone knows Singaporeans love durian! And since we wanted to create an elephant that would touch and surprise the visitors of Elephant Parade in Singapore, a huge elephant durian is the perfect piece. We hope this makes everyone who sees him feel our happiness in helping Asian Elephants.

| Size: | SRP: | Availability |
|-------|------|--------------|
| 10cm  | C    | NOW          |
| 15cm  | C    | NOW          |
| 20cm  | C    | NOW          |
| 75cm  | C    | NOW          |
|       |      |              |