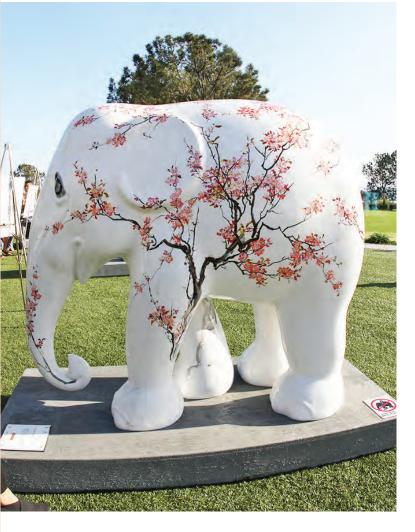

#### AMAZING LOTUS

**Artist**: Narin Kantawong *Trier - Luxembourg 2013* 

The Lotus is the symbol of unity, purity and inner peace. For me, this fantastic and vibrant elephant is the homeland of all creatures, who side by side, wander through the circle of life.