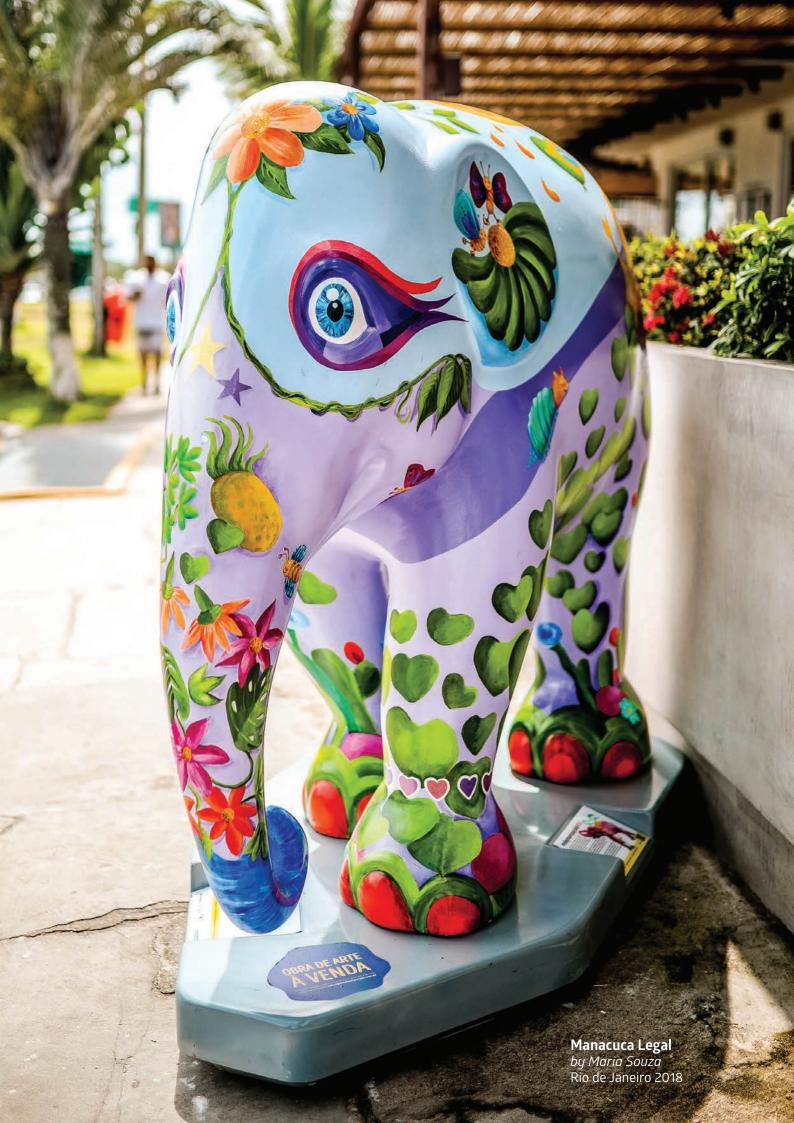

ot everyone could afford to purchase an original life sized baby elephant. So we decided to reproduce the elephants into replicas so that our elephants were accessible to a larger audience. And they could take a special memento from our exhibitions with them.

All our replicas are hand-crafted in Chiang Mai, Thailand by a team of skilled artisans. Not every parade elephant is re-invented as some elephants are too detailed or the style is too complicated. Prices vary due to the complexity of the design.

Elephant Parade makes a selection of which elephants will be reproduced for retail, always in agreement with the original artists.

Please note that there are different price ranges within a particular replica size. This is because some designs are more complex and take more time to make.



#### ONCE UPON A STAR







Khun Soraida Salwala, the founder of FAE.



Mosha means star in the Karen language and is the name of the world's first elephant to have received a prosthetic leg after having lost a limb to a landmine on the Thai-Myanmar border.

When Mosha was only seven months old, she was walking in the jungle with her mother, a logging elephant, when she stepped onto a landmine and lost part of her right front leg. Mosha was fortunate to have had a mahout who cared and had resources enough to contact Friends of the Asian Elephant, home to the world's first elephant hospital, where she was rushed to. Her life was saved and her wound treated, but Mosha began to shun both food and company.

Mosha was not the first and won't be the last elephant, or man, to be injured by la