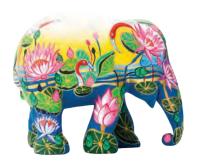

#### **GOLDEN LOTUS**

**Artist**: Stefan Philipps *Europe Travelling Herd 2016* 

For generations, white Lotus flowers and shiny golden pagodas have been associated with Thailand's cultural heritage. While gold is a symbol for enlightenment and eternity, the white Lotus flower symbolises purity and harmony, and its green leaves can be interpreted as a symbol of hope.

| Size:: | SRP: | Availability: |
|--------|------|---------------|
| 10cm   | C    | NOW           |
| 15cm   | C    | NOW           |
| 20cm   | C    | NOW           |
| 30cm   | C    | NOW           |
| 75cm   | C    | NOW           |