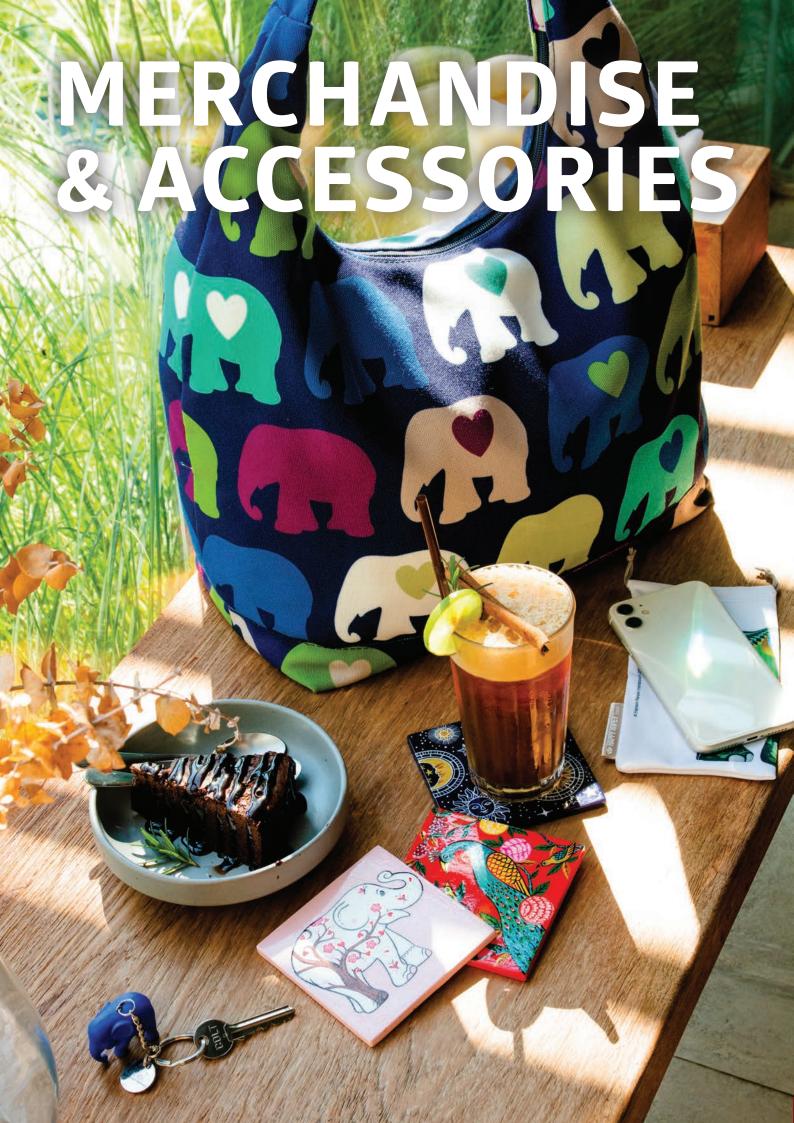

#### **KEYCHAINS**

This elephant-shaped metal keychain comes on a metal key chain. Available in several different designs.

SRP: Availability: SP NOW

The City Bag is perfect for people on the move. This multicoloured slouch is created in 100% cotton. The beautiful shape, ample volume and comfortable shoulder strap make it both stylish and functional. The interior is fully lined with a zippered pocket to fit all the daily essentials.

SRP: Availability: SP NOW

The City Bag is perfect for people on the move. This multicoloured slouch is created in 100% cotton. The beautiful shape, ample volume and comfortable shoulder strap make it both stylish and functional. The interior is fully lined with a zippered pocket to fit all the daily essentials.

SRP: Availability: SP NOW