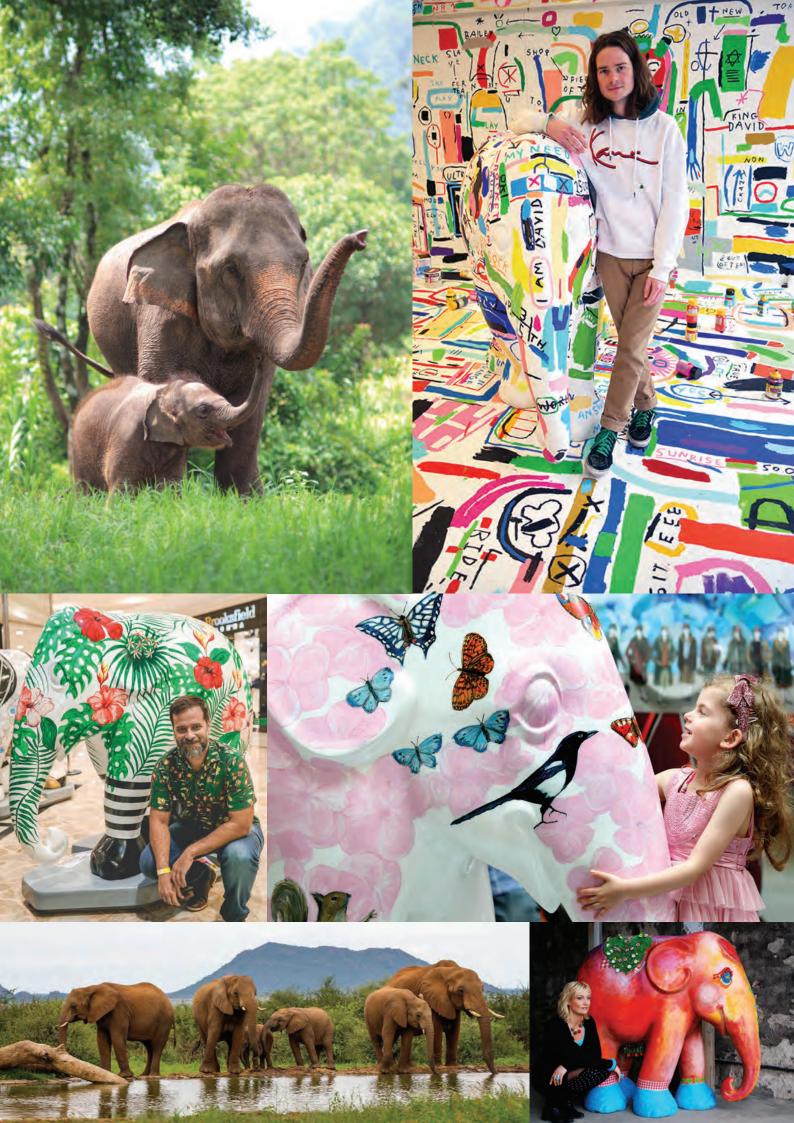

#### HOW IT ALL BEGAN

One of Mosha's prosthetic legs.

"WE WANTED TO
HELP MOSHA &
CREATE SOMETHING
STRUCTURAL
THAT WOULD BE
PROFITABLE IN
THE LONG RUN.
THIS IS THE ONLY
WAY IN WHICH
WE CAN PROVIDE
THE ELEPHANT
A SUSTAINABLE
FUTURE"

Marc & Mike Spits

Elephant Parade was founded by Marc Spits in 2006.

Whilst on holiday In Thailand, Marc met a baby elephant named Mosha, who had lost part of her leg after stepping on a landmine. Mosha inspired Marc and Mike to create Elephant Parade.

The first Elephant Parade exhibition was held in Rotterdam, The Netherlands in 2007. Friends of the Asian Elephant Hospital, Mosha's home base in Lampang Thailand, was the first organization to receive contributions generated by Elephant Parade and structurally continues to receive funds for taking care of Mosha.

Above: Soraida Salwala, the founder of the FAE Hospital with Mosha and her mahout, Palahdee.

Left: Mosha, and her mahout

#### ONCE UPON A STAR

Khun Soraida Salwala, the founder of FAE.

Mosha means star in the Karen language and is the name of the world's first elephant to have received a prosthetic leg after having lost a limb to a landmine on the Thai-Myanmar border.

When Mosha was only seven months old, she was walking in the jungle with her mother, a logging elephant, when she stepped onto a landmine and lost part of her right front leg. Mosha was fortunate to have had a mahout who cared and had resources enough to contact Friends of the Asian Elephant, home to the world's first elephant hospital, where she was rushed to. Her life was saved and her wound treated, but Mosha began to shun both food and company.

Mosha was not the first and won't be the last elephant, or man, to be injured by landmines. A worrying 16 of Thailand's 77 provinces are still affected by landmines, and Friends of The Asian Elephant (FAE) Hospital has treated over a dozen such injuries over the years.

Again, chance and fortune led to a meeting with Dr. Therdchai Jivacate an orthopaedic surgeon who made Mosha her first prosthetic leg from plastic, sawdust and metal, which has the ability to support her weight (adult elephants weigh around 5 tonnes) as well as offer her mobility, much needed in an active and naughty young elephant!

As Mosha has grown, she has had to be fitted with a new prosthesis and now at 14 years old, she is a healthy and vibrant young elephant with a long life ahead of her. She will need a new prosthesis every year until she stops growing at 20 years old.

MOSHA IS THE INSPIRATION FOR ELEPHANT PARADE.

WE HAVE
PLEDGED TO
SUPPORT HER
FOR THE REST
OF HER LONG &
HAPPY DAYS.

#### **WE LOVE MOSHA GLOBAL**

**Artist**: Diana Francis

Mosha is the inspiration behind Elephant Parade and is the centrepiece in all our Elephant Parade Collections. She has a prosthetic leg just like she has in real life! For every parade, there is always Mosha with the host city painted on her front left leg.